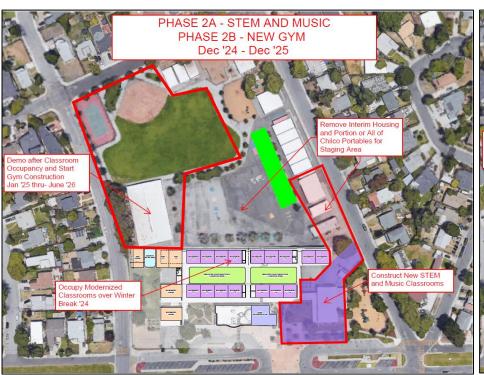

#### Belle Haven Site Update Phased approach summary

- ~10 classrooms move into temporary housing this summer the main two wings are shut down, but the portables and science building classrooms remain open
- The two wings are modernized from January '24 to January '25 and then are opened for occupancy
- The playground / blacktop would be done that summer (Summer '26)
- The rest of the campus (gym, parking, fields) is closed off and construction would run from January of '25 through Summer of '26
- Total construction would run from January '24 through Summer of '26 (2.5 years)