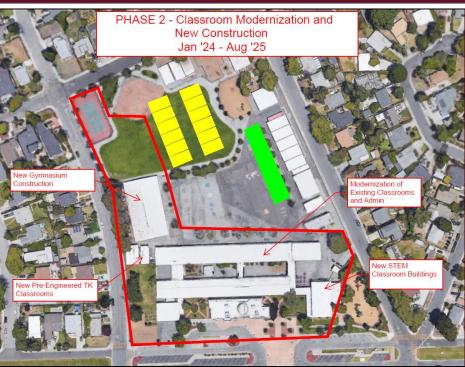

#### Belle Haven Site Update Phased approach summary

- ~10 classrooms move into temporary housing this summer the main two wings are shut down, but the portables and science building classrooms remain open
- The two wings are modernized from January '24 to January '25 and then are opened for occupancy
- The playground / blacktop would be done that summer (Summer '26)
- The rest of the campus (gym, parking, fields) is closed off and construction would run from January of '25 through Summer of '26
- Total construction would run from January '24 through Summer of '26 (2.5 years)