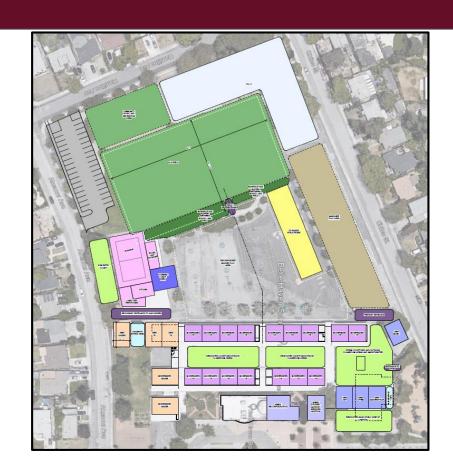

#### **Belle Haven Site Update**

Today we are looking for feedback on the specific implementation of the design

We have identified two plausible approaches for proceeding at Belle Haven.

- A **phased** approach: similar to the approach used at CCRMS, we would proceed in phases for a longer overall construction period but with more of the campus available for use throughout the project
- A whole campus approach: We would close off much of the campus, but construction would be shorter