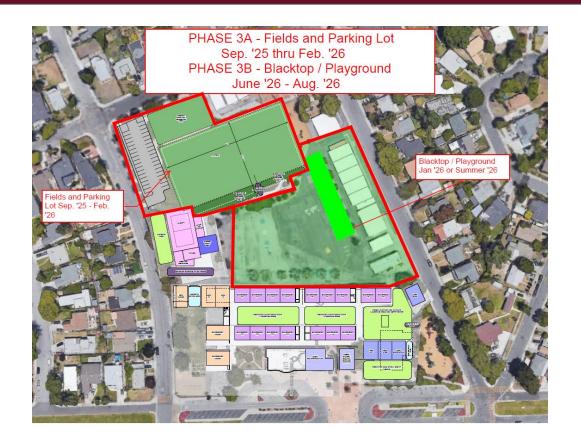

#### Belle Haven Site Update Phased approach summary

- ~10 classrooms move into temporary housing this summer the main two wings are shut down, but the portables and science building classrooms remain open
- The two wings are modernized from January '24 to January '25 and then are opened for occupancy
- The playground / blacktop would be done that summer (Summer '26)
- The rest of the campus (gym, parking, fields) is closed off and construction would run from January of '25 through Summer of '26
- Total construction would run from January '24 through Summer of '26 (2.5 years)