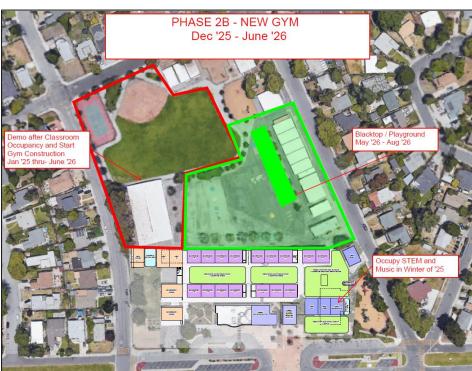

#### Belle Haven Site Update Phased approach summary

- ~10 classrooms move into temporary housing this summer the main two wings are shut down, but the portables and science building classrooms remain open
- The two wings are modernized from January '24 to January '25 and then are opened for occupancy
- The playground / blacktop would be done that summer (Summer '26)
- The rest of the campus (gym, parking, fields) is closed off and construction would run from January of '25 through Summer of '26
- Total construction would run from January '24 through Summer of '26 (2.5 years)