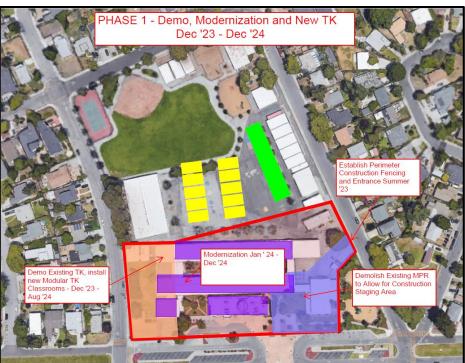

#### Belle Haven Site Update Phased approach summary

- ~10 classrooms move into temporary housing this summer the main two wings are shut down, but the portables and science building classrooms remain open
- The two wings are modernized from January '24 to January '25 and then are opened for occupancy
- The playground / blacktop would be done that summer (Summer '26)
- The rest of the campus (gym, parking, fields) is closed off and construction would run from January of '25 through Summer of '26
- Total construction would run from January '24 through Summer of '26 (2.5 years)