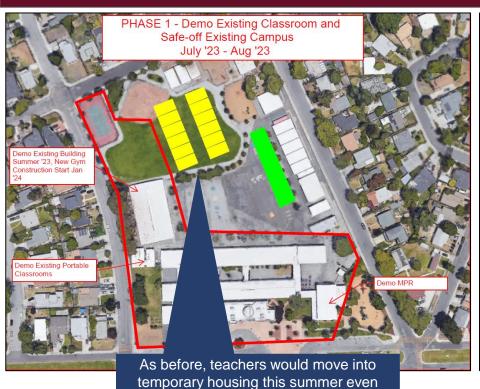

#### Belle Haven Site Update Phased approach summary

- ~10 classrooms move into temporary housing this summer the main two wings are shut down, but the portables and science building classrooms remain open
- The two wings are modernized from January '24 to January '25 and then are opened for occupancy
- The playground / blacktop would be done that summer (Summer '26)
- The rest of the campus (gym, parking, fields) is closed off and construction would run from January of '25 through Summer of '26
- Total construction would run from January '24 through Summer of '26 (2.5 years)